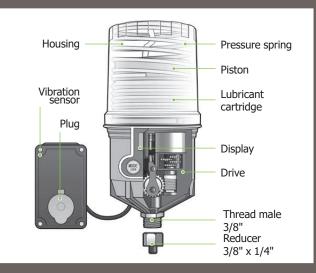

# Gruetzner G-LUBE VIB

Automatic lubricator with vibration sensor

# Advantages

**Vibration sensor** Lubrication only when vibrations are detected

# Countdown of remaining running time

Remaining running time in days can be read on the display at any time

### Technical data

Drive electromechanical

**Operating pressure** max. 60 bar (870 psi)

Distribution period 1-12 months

Lubricant volume 60 ml / 125 ml / 250 ml

**Operating temperature** Al battery: +5 °C to +60 °C Li battery: -15 °C to +60 °C

#### Lubricating medium greases up to NLGI 2

Filling standard filling / special filling

Dimensions (height x Ø) 60/125 ml: 182 x 91 mm 250 ml: 208 x 91 mm

<u>Vibration sensor</u> adjustable sensitivity range connection cable length: 1.2 m